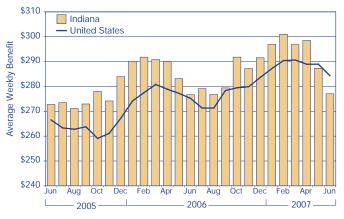

## Monthly Metrics: Indiana's Economic Dashboard

AVERAGE BENEFITS PAID FOR UNEMPLOYMENT INSURANCE CLAIMS

Source: IBRC, using U.S. Department of Labor data

PERCENT CHANGE IN LABOR FORCE FROM PREVIOUS YEAR\*

June of each year, seasonally adjusted

Source: IBRC, using Bureau of Labor Statistics data