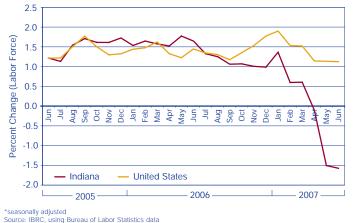

## Monthly Metrics: Indiana's Economic Dashboard

AVERAGE BENEFITS PAID FOR UNEMPLOYMENT INSURANCE CLAIMS

Source: IBRC, using U.S. Department of Labor data

PERCENT CHANGE IN LABOR FORCE FROM PREVIOUS YEAR\*

June of each year, seasonally adjusted

Source: IBRC, using Bureau of Labor Statistics data