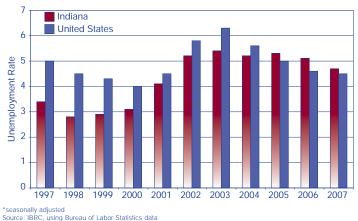

## PERCENT CHANGE IN PERSONS UNEMPLOYED FROM THE PREVIOUS YEAR\*

Source: IBRC, using Bureau of Labor Statistics data

JUNE UNEMPLOYMENT RATES