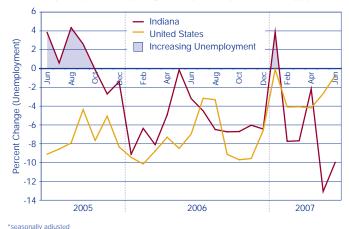

## PERCENT CHANGE IN PERSONS UNEMPLOYED FROM THE PREVIOUS YEAR\*

Source: IBRC, using Bureau of Labor Statistics data

JUNE UNEMPLOYMENT RATES