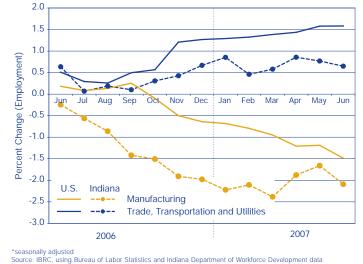

0               | 0.5               | 1.5               |
| Professional and Business Services  | 1,000             | 0.4               | 3.2               |
| Natural Resources and Mining        | 0                 | 0.0               | 6.4               |
| Financial Activities                | -300              | -0.2              | 1.8               |
| Educational and Health Services     | -1,500            | -0.4              | 3.7               |
| Manufacturing                       | -11,900           | -2.1              | -1.5              |

June of each year, seasonally adjusted

Source: IBRC, using Bureau of Labor Statistics data

## PERCENT CHANGE IN PERSONS UNEMPLOYED FROM THE PREVIOUS YEAR\*



Source: IBRC, using Bureau of Labor Statistics data

JUNE UNEMPLOYMENT RATES





## **OVER-THE-YEAR PERCENT CHANGE IN EMPLOYMENT BY SUPER-SECTOR\***